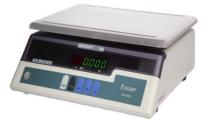

# Ideal for weighment of Silver ornaments

| Capacity | 1.5 kg to 30 kg | 1.5 kg to 30 kg |
|----------|-----------------|-----------------|
| Accuracy | 0.1 g to 2.0 g  | 0.05 g to 1.0 g |