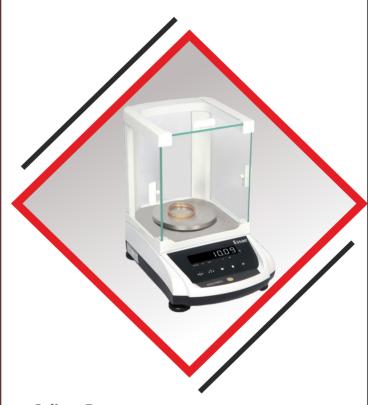

## **AX Series**

#### **Precision meets Value**

#### **Salient Features:**

- Sleek housing and compact design
- White LED display
- Optional inbuilt Lithium-ion battery

| Capacity | 220 g to 620 g | 1200 g to 3200 g |
|----------|----------------|------------------|
| Accuracy | 1 mg           | 10 mg            |