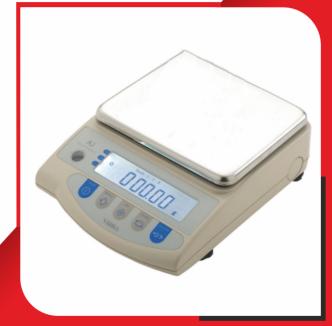

### **AJ-Series**

High performance super-precision balance

#### **Salient Features:**

- Tuning-Fork sensor technology
- RS-232C interface (standard feature)

| Capacity | 220 g to 620 g | 820 g to 8.2 kg |
|----------|----------------|-----------------|
| Accuracy | 1 mg           | 10 mg           |