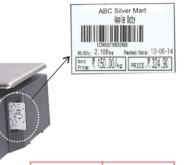

# Silver weighing with barcode label printing scale

SI-810PR

| Capacity | 1 kg   |
|----------|--------|
| Accuracy | 100 mg |