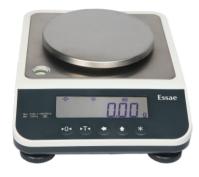

# Silver weighing with barcode label printing scale

SI-810PR

| Capacity | 1 kg   |
|----------|--------|
| Accuracy | 100 mg |