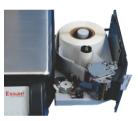

**Graphic Display** 

**Label Printer** 

**PC** Application

Mechanical keyboard