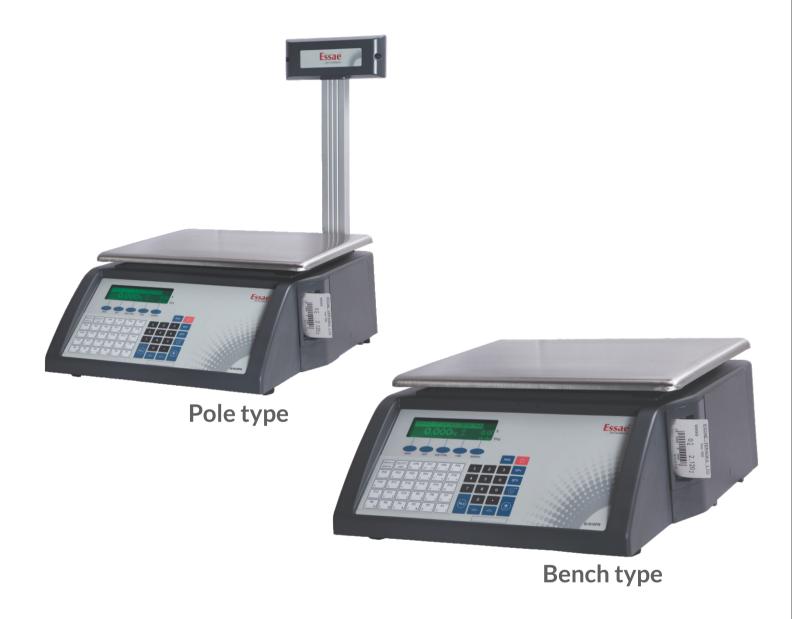

## SI-810PR Barcode Label printing Scale

A new generation Barcode Label printing Scale solution to speed up your Weighing & Labelling operations and delight your customers with a more accurate and faster checkout experience.

| Description                      | Barcode Label Printing Scale         |
|----------------------------------|--------------------------------------|
| Capacity/Accuracy                | 6 kg / 1 g, 15 kg / 2 g, 31 kg / 5 g |
| Platter Size                     | 280 mm x 348 mm                      |
| Label Width and Length (min~max) | 25~54 mm, 25~110 mm                  |
| Label Thickness (max)            | 170 microns                          |
| PLU                              | 5000                                 |
| Printing speed                   | 80 mm / sec                          |
| Label Roll Diameter (max)        | Outer: 120 mm, Inner: 28 mm          |
| Standard Interfaces              | 1 x RS-232 Serial, 1 x Ethernet LAN  |
| Dimension (L x W x D)            | 490 mm x 360 mm x 450 mm             |

## **Sailent Features**

- Bright LCD Display with green LED back light
- High contrast display for easy viewing in any lighting conditions
- Simple & User friendly design
- Quick changeover of label roll reduces customer waiting time
- Less wastage of labels during calibration
- Sensor for Door & Thermal head open prevents dust entry
- Peel off sensor
- PLU upload/download
- Cloning function reduces downtime
- User friendly label designer
- Flexible Barcode programming
- Long Life & High Reliability
- Better Key click feeling
- Less user fatigue