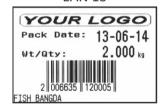

| 1 x RS-232 Serial, 1 x Ethernet LAN  |
| Dimension (L x W x D)            | 490 mm x 360 mm x 450 mm             |

## **Sailent Features**

- Bright LCD Display with green LED back light
- High contrast display for easy viewing in any lighting conditions
- Simple & User friendly design
- Quick changeover of label roll reduces customer waiting time
- Less wastage of labels during calibration
- Sensor for Door & Thermal head open prevents dust entry
- Peel off sensor
- PLU upload/download
- Cloning function reduces downtime
- User friendly label designer
- Flexible Barcode programming
- Long Life & High Reliability
- Better Key click feeling
- Less user fatigue



**Graphic Display** 



**Label Printer** 



**PC** Application



Mechanical keyboard

## Barcode formats EAN 13



Code 128



## Essae-Teraoka Pvt. Ltd.



410, 100ft Road, 4th Block, Koramangala, Bengaluru-560 034



info@essae.com



http://www.essae.com



+91 80 2511 3021



1-800-425-3111



0-78488 12346



| Your Essae representative |  |  |  |  |  |
|---------------------------|--|--|--|--|--|
|                           |  |  |  |  |  |
|                           |  |  |  |  |  |
|                           |  |  |  |  |  |
|                           |  |  |  |  |  |
|                           |  |  |  |  |  |