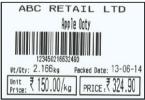

1 x RS-232 Serial, 1 x Ethernet LAN  |
| Dimension (L x W x D)            | 490 mm x 360 mm x 450 mm             |

## **Sailent Features**

- Bright LCD Display with green LED back light
- High contrast display for easy viewing in any lighting conditions
- Simple & User friendly design
- Quick changeover of label roll reduces customer waiting time
- Less wastage of labels during calibration
- Sensor for Door & Thermal head open prevents dust entry
- Peel off sensor
- PLU upload/download
- Cloning function reduces downtime
- User friendly label designer
- Flexible Barcode programming
- Long Life & High Reliability
- Better Key click feeling
- Less user fatigue



**Graphic Display** 



**Label Printer** 



**PC** Application



Mechanical keyboard

## Barcode formats EAN 13



Code 128



## Essae-Teraoka Pvt. Ltd.



410, 100ft Road, 4th Block, Koramangala, Bengaluru-560 034



info@essae.com



http://www.essae.com



+91 80 2511 3021



1-800-425-3111



0-78488 12346



| Your Essae representative |  |  |  |  |  |
|---------------------------|--|--|--|--|--|
|                           |  |  |  |  |  |
|                           |  |  |  |  |  |
|                           |  |  |  |  |  |
|                           |  |  |  |  |  |
|                           |  |  |  |  |  |