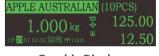

|
| Label Roll Diameter (max)        | Outer: 120 mm, Inner: 28 mm          |
| Standard Interfaces              | 1 x RS-232 Serial, 1 x Ethernet LAN  |
| Dimension (L x W x D)            | 490 mm x 360 mm x 450 mm             |

## **Sailent Features**

- Bright LCD Display with green LED back light
- High contrast display for easy viewing in any lighting conditions
- Simple & User friendly design
- Quick changeover of label roll reduces customer waiting time
- Less wastage of labels during calibration
- Sensor for Door & Thermal head open prevents dust entry
- Peel off sensor
- PLU upload/download
- Cloning function reduces downtime
- User friendly label designer
- Flexible Barcode programming
- Long Life & High Reliability
- Better Key click feeling
- Less user fatigue



**Graphic Display** 



**Label Printer** 



**PC** Application



Mechanical keyboard

## Barcode formats EAN 13



Code 128



## Essae-Teraoka Pvt. Ltd.



410, 100ft Road, 4th Block, Koramangala, Bengaluru-560 034



info@essae.com



http://www.essae.com



+91 80 2511 3021



1-800-425-3111



0-78488 12346



| Your Essae representative |  |  |  |  |  |
|---------------------------|--|--|--|--|--|
|                           |  |  |  |  |  |
|                           |  |  |  |  |  |
|                           |  |  |  |  |  |
|                           |  |  |  |  |  |
|                           |  |  |  |  |  |