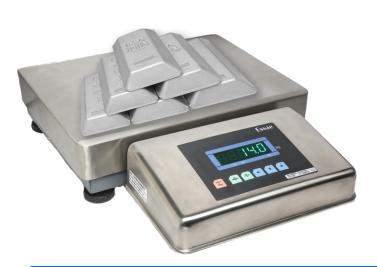

# **DX-451 Table Top**

Silver Weighing Balance

Simply mAgnificent!

| _             |   |
|---------------|---|
| $\subset$     | 1 |
| 7             |   |
| _             | ė |
| B             | _ |
| 7             | ľ |
| V             | ) |
| o             | ĺ |
| č             | ١ |
|               | ) |
| ī,            |   |
| г             |   |
| Ë             |   |
| ٠,            |   |
| $\overline{}$ | 4 |
| 10            | ١ |
| ۷.            | d |
| 45            | Г |
| Ų             | ı |
| ×             |   |
| č             | ١ |
|               |   |
| . 1           |   |
| $\vdash$      |   |
| 7             | ľ |
| C             |   |
|               | , |
| - 1           |   |
| $\overline{}$ |   |
| $\sim$        |   |
| Ċ             |   |
| ۷             |   |
| $\Gamma$      | • |
| 0             | J |
| •             | 1 |
| •             | ٠ |
| _             | ١ |
| C             | ٥ |
| $\overline{}$ | , |
| _             |   |
| _             |   |
| 2             |   |
| 2             |   |
| (             | ) |
| Ιĩ            |   |
| _             |   |
|               |   |
|               |   |
|               |   |
|               |   |

| Capacity | Accuracy | Platform Size<br>(in mm) | Platter Material |
|----------|----------|--------------------------|------------------|
| 35 kg    | 0.5 g    | 360 x 280                | SS Platter       |

## **Salient Features**

- Weight Accumulation
- Weight retention during power failure
- Bright Green LED display
- Inbuilt Lithium Ion battery and charger
- Metal base
- Wide weighing SS platter