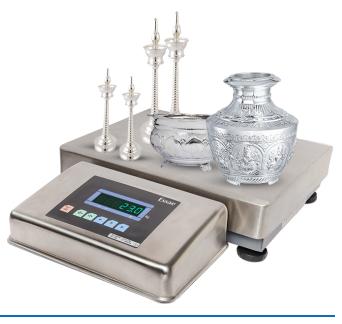

# **DX-451 Table Top**

Silver Weighing Balance

Simply mAgnificent!

| _             |   |
|---------------|---|
| $\subset$     | 1 |
| 7             |   |
| _             | ė |
| B             | _ |
| 7             | ľ |
| V             | ) |
| o             | ĺ |
| č             | ١ |
|               | ) |
| ī,            |   |
| г             |   |
| Ë             |   |
| ٠,            |   |
| $\overline{}$ | 4 |
| 10            | ١ |
| ۷.            | d |
| 45            | Г |
| Ų             | ı |
| ×             |   |
| č             | ١ |
|               |   |
| . 1           |   |
| $\vdash$      |   |
| 7             | ľ |
| C             |   |
|               | , |
| - 1           |   |
| $\overline{}$ |   |
| $\sim$        |   |
| Ċ             |   |
| ۷             |   |
| $\Gamma$      | • |
| 0             | J |
| •             | 1 |
| •             | ٠ |
| _             | ١ |
| C             | ٥ |
| $\overline{}$ | , |
| _             |   |
| _             |   |
| 2             |   |
| 2             |   |
| (             | ) |
| Ιĩ            |   |
| _             |   |
|               |   |
|               |   |
|               |   |
|               |   |

| Capacity | Accuracy | Platform Size<br>(in mm) | Platter Material |
|----------|----------|--------------------------|------------------|
| 35 kg    | 0.5 g    | 360 x 280                | SS Platter       |

## **Salient Features**

- Weight Accumulation
- Weight retention during power failure
- Bright Green LED display
- Inbuilt Lithium Ion battery and charger
- Metal base
- Wide weighing SS platter