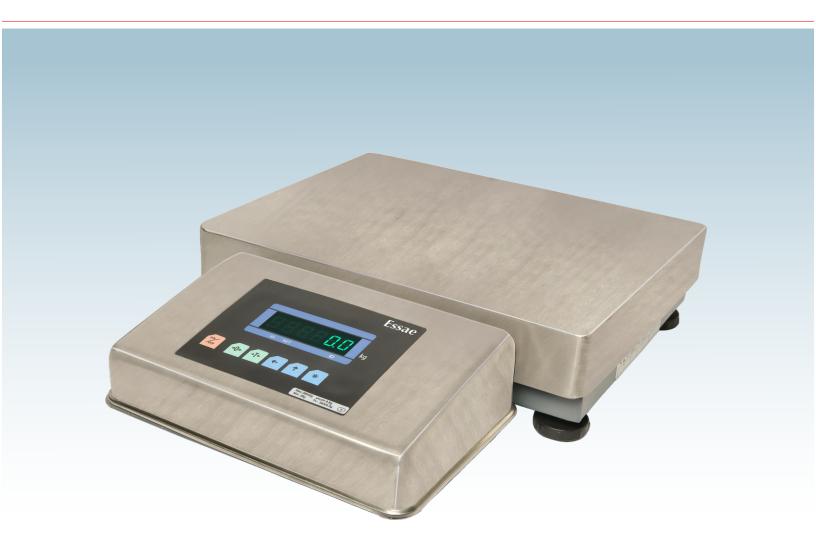

# **DX-451 Table Top**

Silver Weighing Balance

Simply mAgnificent!

| _             |   |
|---------------|---|
| $\subset$     | 1 |
| 7             |   |
| _             | ė |
| B             | _ |
| 7             | ľ |
| V             | ) |
| o             | ĺ |
| č             | ١ |
|               | ) |
| ī,            |   |
| г             |   |
| Ë             |   |
| ٠,            |   |
| $\overline{}$ | 4 |
| 10            | ١ |
| ۷.            | d |
| 45            | Г |
| Ų             | ı |
| ×             |   |
| č             | ١ |
|               |   |
| . 1           |   |
| $\vdash$      |   |
| 7             | ľ |
| C             |   |
|               | , |
| - 1           |   |
| $\overline{}$ |   |
| $\sim$        |   |
| Ċ             |   |
| ۷             |   |
| $\Gamma$      | • |
| 0             | J |
| •             | 1 |
| •             | ٠ |
| _             | ١ |
| C             | ٥ |
| $\overline{}$ | , |
| _             |   |
| _             |   |
| 2             |   |
| 2             |   |
| (             | ) |
| Ιĩ            |   |
| _             |   |
|               |   |
|               |   |
|               |   |
|               |   |

| Capacity | Accuracy | Platform Size<br>(in mm) | Platter Material |
|----------|----------|--------------------------|------------------|
| 35 kg    | 0.5 g    | 360 x 280                | SS Platter       |

## **Salient Features**

- Weight Accumulation
- Weight retention during power failure
- Bright Green LED display
- Inbuilt Lithium Ion battery and charger
- Metal base
- Wide weighing SS platter