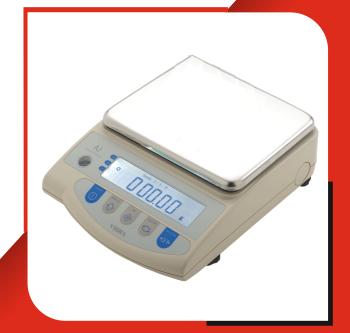

#### **AJ-Series**

#### **Salient Features:**

- Tuning-Fork sensor technology
- RS-232C interface (standard feature)

| Capacity | 220 g to 620 g | 820 g to 8.2 kg |
|----------|----------------|-----------------|
| Accuracy | 1 mg           | 10 mg           |