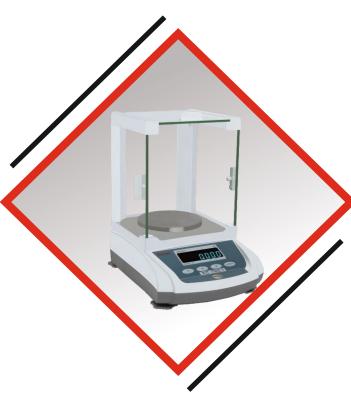

### Gold Balance

#### DS-852G

### Elegant, accurate and reliable precision balance

#### **Salient Features:**

- With rechargeable battery
- In-built dual display
- Unit conversion: gram to carat

Remote Display (Table)

- RS-232
- Remote Display: Table or Wall mounting

 Capacity
 300 g
 600 g
 1000 g