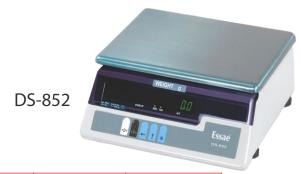

### Gold Balance

#### DS-852G

### Elegant, accurate and reliable precision balance

#### **Salient Features:**

- With rechargeable battery
- In-built dual display
- Unit conversion: gram to carat

Remote Display (Table)

- RS-232
- Remote Display: Table or Wall mounting

 Capacity
 300 g
 600 g
 1000 g

 Accuracy
 5 mg
 10 mg
 10 mg