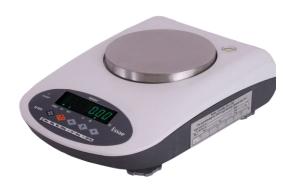

#### PG/FB-Series

### Precision weighing balance with MFRT/EMFC sensor

#### **Salient Features:**

- Sleek housing and compact design
- Unique VFD display

| Capacity | 200 g to 600 g | 1 kg to 3 kg |
|----------|----------------|--------------|
| Accuracy | 1 mg           | 10 mg        |