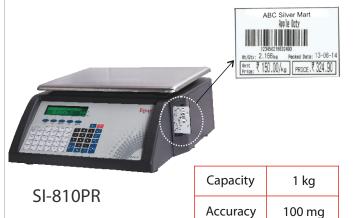

### Silver Balance

# Silver weighing with barcode label printing scale

### Ideal for weighment of Silver ornaments

| Capacity | 1.5 kg to 30 kg | 1.5 kg to 30 kg |
|----------|-----------------|-----------------|
| Accuracy | 0.1 g to 2.0 g  | 0.05 g to 1.0 g |