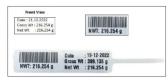

# Silver weighment with barcode label print

|         |           | Silver Mart                             |
|---------|-----------|-----------------------------------------|
| *****   |           | Apple Octy                              |
| - 1111  |           |                                         |
| Hall    | 123450216 | 6 1 1 1 1 1 1 1 1 1 1 1 1 1 1 1 1 1 1 1 |
| Wt/Qty: | 2.166kg   |                                         |
| Bott 3  | 150 00    | 7 10 3 001 00                           |
| Price:  | 100.00/   | kg   PRICE: 324.90                      |