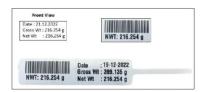

# Silver weighment with barcode label print

|         |           | Silver Mart                             |
|---------|-----------|-----------------------------------------|
| *****   |           | Apple Octy                              |
| - 1111  |           |                                         |
| Hall    | 123450216 | 6 1 1 1 1 1 1 1 1 1 1 1 1 1 1 1 1 1 1 1 |
| Wt/Qty: | 2.166kg   |                                         |
| Bott 3  | 150 00    | 7 10 3 001 00                           |
| Price:  | 100.00/   | kg   PRICE: 324.90                      |

Jewellery Label Tag