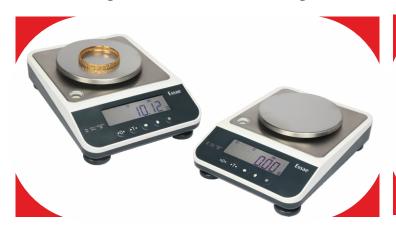

#### Salient Features:

- German design High on Aesthetics
- LCD White back light Easy viewing
- Jewellery Label Tag (Optional)
- Serial Print with RTC (Optional)
- Parts Counting

| Capacity | 320 g            | 620 g  | 1000 g |
|----------|------------------|--------|--------|
| Accuracy | 0.005 g / 0.01 g | 0.01 g | 0.01 g |

### **Precision meets Value**

- Sleek housing and compact design
- White LED display
- Optional inbuilt Lithium-ion battery
- Jewellery Label Tag (Standard)

| Capacity | 220 g to 620 g | 1200 g to 3200 g |
|----------|----------------|------------------|
| Accuracy | 1 mg           | 10 mg            |