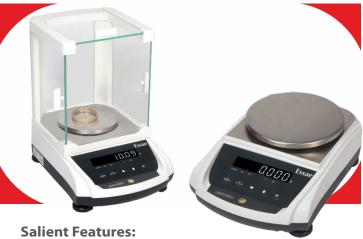

#### Salient Features:

- German design High on Aesthetics
- LCD White back light Easy viewing
- Jewellery Label Tag (Optional)
- Serial Print with RTC (Optional)
- Parts Counting

| Capacity | 320 g            | 620 g  | 1000 g |
|----------|------------------|--------|--------|
| Accuracy | 0.005 g / 0.01 g | 0.01 g | 0.01 g |

### **Precision meets Value**

- Sleek housing and compact design
- White LED display
- Optional inbuilt Lithium-ion battery
- Jewellery Label Tag (Standard)

| Capacity | 220 g to 620 g | 1200 g to 3200 g |
|----------|----------------|------------------|
| Accuracy | 1 mg           | 10 mg            |