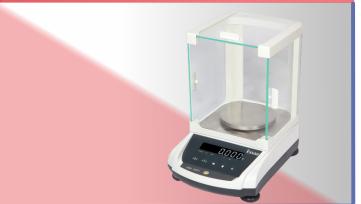

#### Salient Features:

- German design High on Aesthetics
- LCD White back light Easy viewing
- Jewellery Label Tag (Optional)
- Serial Print with RTC (Optional)
- Parts Counting

| Capacity | 320 g            | 620 g  | 1000 g |
|----------|------------------|--------|--------|
| Accuracy | 0.005 g / 0.01 g | 0.01 g | 0.01 g |