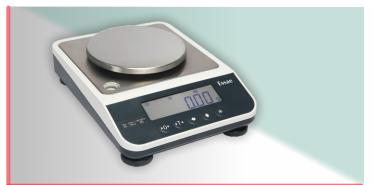

# Compact balance delivering speed and accuracy

| Capacity | 1200 g to 3200 g |
|----------|------------------|
| Accuracy | 10 mg            |

**AX Series** 